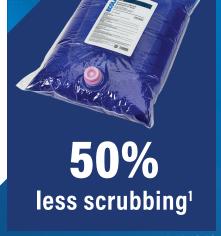

# Reduces plastic **96%** waste by

when switching from Ecolab ready-to-use detergent<sup>1</sup>

## One 2-gal bag

of TRUPOWER Enzymatic Manual Detergent & Soak

of 32 oz RTU detergent<sup>1</sup>