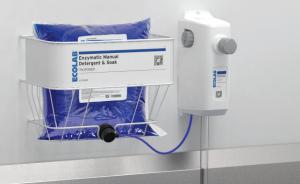

# TRU**POWER<sup>™</sup> Enzymatic** Manual Detergent & Soak

A 2-in-1 product that makes manual warewashing fast, easy and cost effective

#### **Cleans effortlessly:**

Enzymatic solution eliminates hard-to-remove soils and makes manual warewashing easy

### Cost saving, easy to use and reduces waste

**Cost-efficient** 

Ultra concentrated solution; closed-loop dispensing prevents overuse compared to wasteful free pouring.

**Easy to use** Multi-purpose, enzyme enhanced, detergent & soak built to tackle soils from soak to scrub to shine.