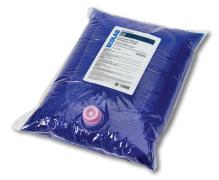

# Reduces plastic **96%** waste by

when switching from Ecolab ready-to-use detergent<sup>1</sup>

## One 2-gal bag

of TRUPOWER Enzymatic Manual Detergent & Soak

of 32 oz RTU detergent<sup>1</sup>