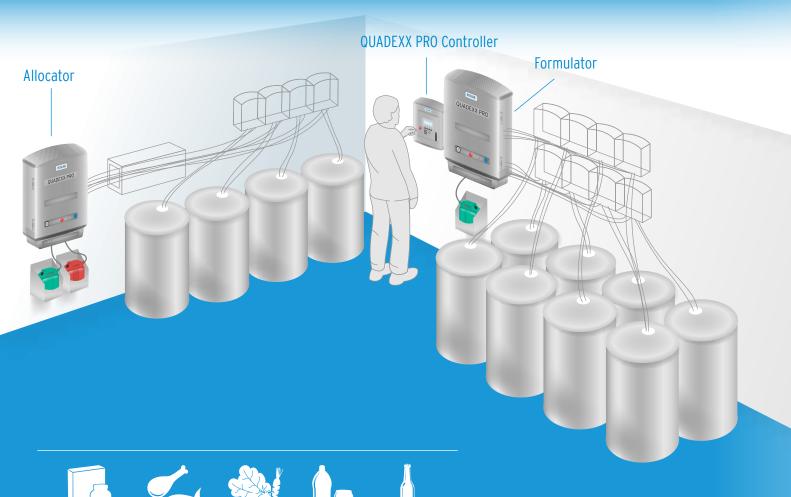

### QUADEXX PRO DISPENSING EQUIPMENT

We offer **flexible** formulator and allocator module options.

The QUADEXX PRO Controller is **SEPARATE FROM** the dispense modules.

Can be used with up 6 DISPENSE to 6 MODULES in the same location.