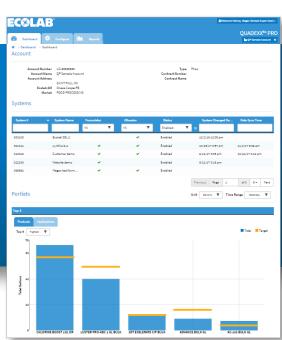

#### **ACTIONABLE INSIGHT**

Included with the QUADEXX PRO system, you will receive access to a secure website with chemical usage information by user, time and unit operation to help optimize your C&S program and verify regulatory compliance.

- Dashboard Portlet:
   Monitor products & applications
- Online & Download-Ready Reports: Review system usage, configurations & billing information
- Insights Reports:
   View of data to provide information "at-a-glance" for optimization opportunities