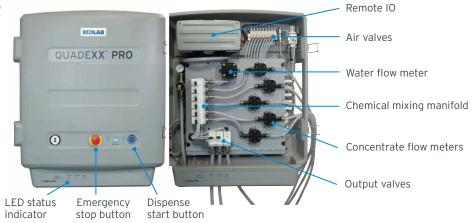

## QUADEXX PRO

**Advanced Dispensing** & Reporting Technology

- · Optimize Usage
- · Enhance Compliance
- Dispense Safely

#### **DISPENSING & REPORTING:**

An innovative platform customized to meet your cleaning & sanitation needs

**Advanced Product Chemistry** 

**Innovative Dispensing Platform** 

**Program Data & Reporting** 