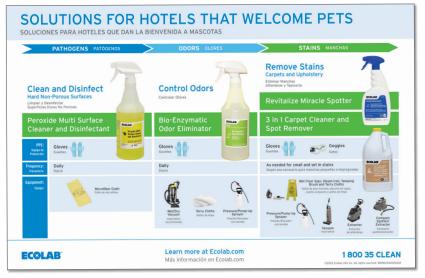

## Cleaning Solutions For Hotels That Welcome Pets

**Wall Chart** 

| PRODUCT                                                                                                                                                                                                                                                                                                                                                                                                                                                                                                                                                                                                                                                                                                                                                                                                                                                                                                                                                                                                                                                                                                                                                                                                                                                                                                                                                                                                                                                                                                                                                                                                                                                                                                                                                                                                                                                                                                                                                                                                                                                                                                                        |                                                                                    | SKU     | PACK SIZE   |
|--------------------------------------------------------------------------------------------------------------------------------------------------------------------------------------------------------------------------------------------------------------------------------------------------------------------------------------------------------------------------------------------------------------------------------------------------------------------------------------------------------------------------------------------------------------------------------------------------------------------------------------------------------------------------------------------------------------------------------------------------------------------------------------------------------------------------------------------------------------------------------------------------------------------------------------------------------------------------------------------------------------------------------------------------------------------------------------------------------------------------------------------------------------------------------------------------------------------------------------------------------------------------------------------------------------------------------------------------------------------------------------------------------------------------------------------------------------------------------------------------------------------------------------------------------------------------------------------------------------------------------------------------------------------------------------------------------------------------------------------------------------------------------------------------------------------------------------------------------------------------------------------------------------------------------------------------------------------------------------------------------------------------------------------------------------------------------------------------------------------------------|------------------------------------------------------------------------------------|---------|-------------|
| I                                                                                                                                                                                                                                                                                                                                                                                                                                                                                                                                                                                                                                                                                                                                                                                                                                                                                                                                                                                                                                                                                                                                                                                                                                                                                                                                                                                                                                                                                                                                                                                                                                                                                                                                                                                                                                                                                                                                                                                                                                                                                                                              | Peroxide Multi Surface<br>Cleaner and Disinfectant<br>EPA Reg. No. 1677-238        | 6100791 | 2 - 2 L     |
|                                                                                                                                                                                                                                                                                                                                                                                                                                                                                                                                                                                                                                                                                                                                                                                                                                                                                                                                                                                                                                                                                                                                                                                                                                                                                                                                                                                                                                                                                                                                                                                                                                                                                                                                                                                                                                                                                                                                                                                                                                                                                                                                |                                                                                    | 6100693 | 1 - 2 gal   |
|                                                                                                                                                                                                                                                                                                                                                                                                                                                                                                                                                                                                                                                                                                                                                                                                                                                                                                                                                                                                                                                                                                                                                                                                                                                                                                                                                                                                                                                                                                                                                                                                                                                                                                                                                                                                                                                                                                                                                                                                                                                                                                                                | Peroxide Multi Surface<br>Cleaner and<br>Disinfectant RTU<br>EPA Reg. No. 1677-251 | 6101879 | 6 - 32 oz   |
| To the second se |                                                                                    | 6102217 | 4 - 1 gal   |
|                                                                                                                                                                                                                                                                                                                                                                                                                                                                                                                                                                                                                                                                                                                                                                                                                                                                                                                                                                                                                                                                                                                                                                                                                                                                                                                                                                                                                                                                                                                                                                                                                                                                                                                                                                                                                                                                                                                                                                                                                                                                                                                                | Bio-Enzymatic<br>Odor Eliminator                                                   | 6101422 | 2 - 2 L     |
|                                                                                                                                                                                                                                                                                                                                                                                                                                                                                                                                                                                                                                                                                                                                                                                                                                                                                                                                                                                                                                                                                                                                                                                                                                                                                                                                                                                                                                                                                                                                                                                                                                                                                                                                                                                                                                                                                                                                                                                                                                                                                                                                |                                                                                    | 6101024 | 1 - 2.5 gal |
|                                                                                                                                                                                                                                                                                                                                                                                                                                                                                                                                                                                                                                                                                                                                                                                                                                                                                                                                                                                                                                                                                                                                                                                                                                                                                                                                                                                                                                                                                                                                                                                                                                                                                                                                                                                                                                                                                                                                                                                                                                                                                                                                |                                                                                    | 6101919 | 6 - 32 oz   |

| PRODUCT |                                           | SKU       | PACK SIZE                         |
|---------|-------------------------------------------|-----------|-----------------------------------|
|         | 3 in 1 Carpet Cleaner<br>and Spot Remover | 6102024   | 2 - 1 gal                         |
|         | Revitalize Miracle Spotter                | 6101125   | 4 - 22 oz                         |
|         | Housekeeping Tools<br>Complete Tool Kit   | 9621-1104 | 1 Kit<br>Tools and<br>Accessories |
|         | Telescopic 50" Pole<br>(fully-extended)   | 9621-2000 | 1 each                            |
|         | Adhesive Tape Roller                      | 9621-1107 | 3 Pack<br>Includes Tape           |
|         | Adhesive Tape Refills                     | 8999-0011 | 12 Pack                           |